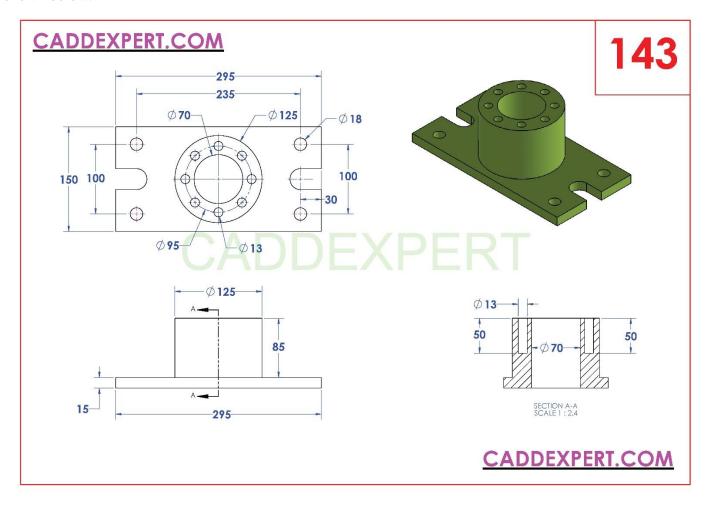

4. Send me your files on my emails (mohammada\_fa@hu.edu.jo).

**Problem One**: (22 Points) Create a CREO solid model of the part shown below.

**Problem Two**: (8 Points) Using **Mirror & Pattern CREO Commands**, create a CREO solid model of the part shown below.