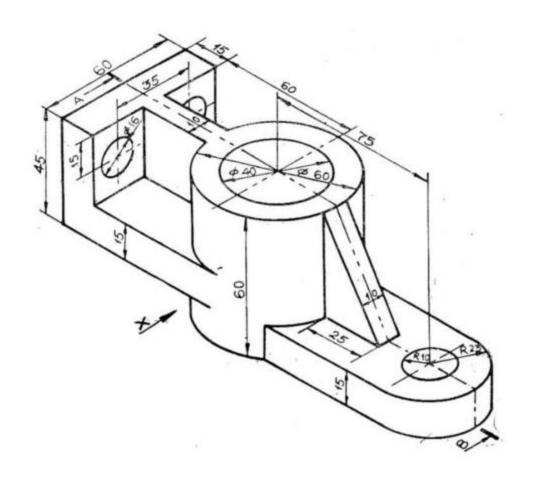

4. Send me your files on my emails (mohammada\_fa@hu.edu.jo).

**Problem One**: (22 Points) Create a CREO solid model of the part shown below.

**Problem Two**: (8 Points) Using **Mirror & Pattern CREO Commands**, create a CREO solid model of the part shown below.